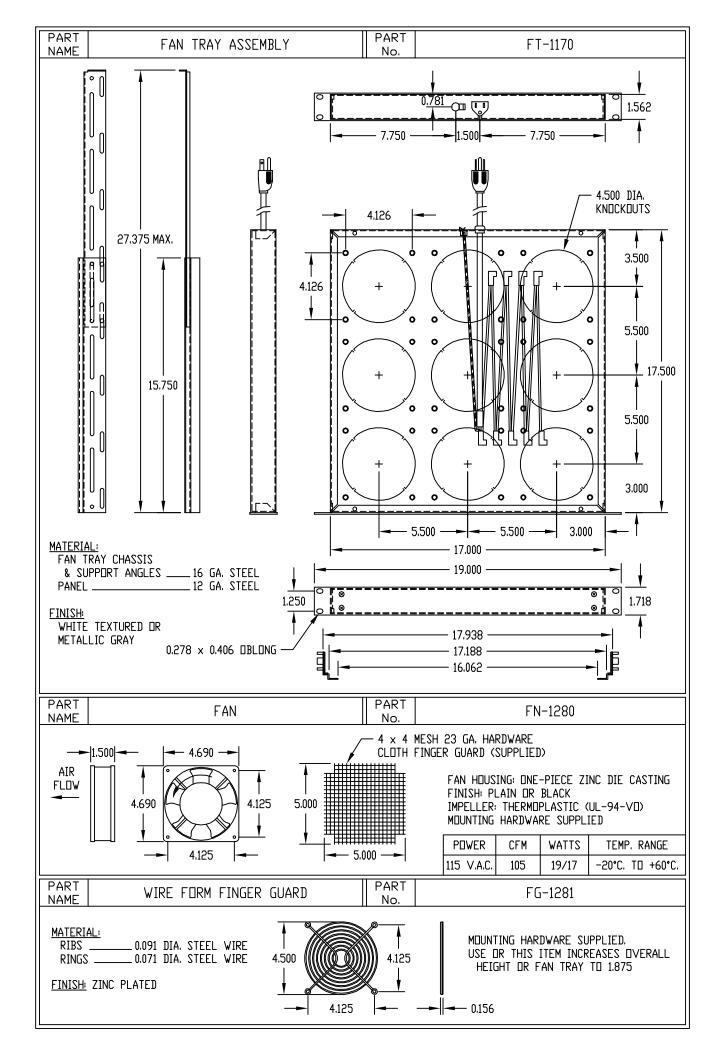

## **Design Features**

Includes 9-position fan tray with preassembled front panel; a 9-outlet daisy chain cord and 6-foot power cord and adjustable support angles. Material; Fan Tray and Support Angles; 16-gauge steel; Front panel, 12-gauge steel. Finish: Fan Tray, Front Panel, White Texture (WH) or Metallic Gray (MG). Weight 11 lbs. Use with Bud Fans FN-1280.

## FN-1280 Fans

Fans are ordered separately and can be mounted in any pattern to suit individual cooling requirements. Each fan is supplied with one hardware cloth finger guard.

## **Design Features: (Fans)**

- 110VAC, .21 Amps.
- 105 CFM air flow.
- -20 to +60 degree Celsius temperature range.
- UL Approved.
- Weight: 1.75 lbs

**Optional Wire Form Finger Guard (FG-1281) Available** 